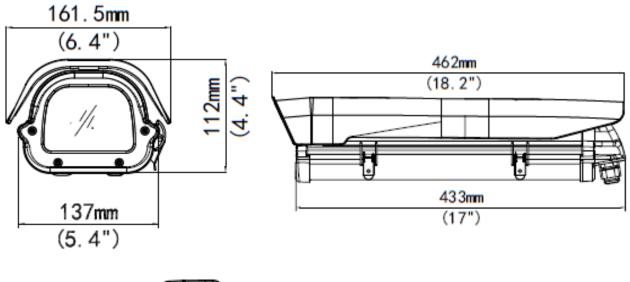

#### **Dimensions**

### **Specifications**

| Housing                | HS-217S-IN                                                                                |  |
|------------------------|-------------------------------------------------------------------------------------------|--|
| Application            | Outdoor (including sun shade)                                                             |  |
| Ingress Protection     | IP66                                                                                      |  |
| Operating Condition    | ≤–20°C(≤-4°F) Humidity ≤ 90% RH(non-condensing)                                           |  |
| Dimensions (L × W × H) | Outside: 462mm×161mm×112mm (17.04" x 6.3"x 4.4") Inside: 365×105×78.5mm (12.2"×4.2"×3.1") |  |
| Weight                 | 1.42KG(3.13lb)                                                                            |  |
| Material               | Shell: aluminum alloy<br>sun shade: plastic<br>Front and rear lids: plastic               |  |