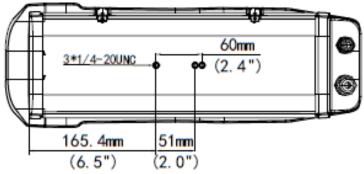

#### **Dimensions**

### **Specifications**

| Housing                | HS-217S-IN                                                                                |  |
|------------------------|-------------------------------------------------------------------------------------------|--|
| Application            | Outdoor (including sun shade)                                                             |  |
| Ingress Protection     | IP66                                                                                      |  |
| Operating Condition    | ≤–20°C(≤-4°F) Humidity ≤ 90% RH(non-condensing)                                           |  |
| Dimensions (L × W × H) | Outside: 462mm×161mm×112mm (17.04" x 6.3"x 4.4") Inside: 365×105×78.5mm (12.2"×4.2"×3.1") |  |
| Weight                 | 1.42KG(3.13lb)                                                                            |  |
| Material               | Shell: aluminum alloy<br>sun shade: plastic<br>Front and rear lids: plastic               |  |